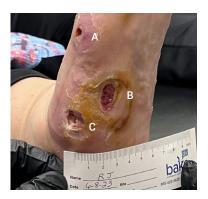

## Impax<sup>™</sup> Dual-Layer Amniotic Graft

Case presented by Jacob Fassman, DPM; Podiatrist; Colorado Foot and Ankle; Colorado Springs, CO

A 70 YEAR OLD FEMALE with osteoarthritis, hypertension, and neuropathy presented with three pressure/ neuropathic ulcers on right foot that had been present for four months with a history of infection. Treated at wound clinic without significant improvement. Referred to vascular specialist who determined adequate blood flow for healing and no significant PAD. Location: **Right foot** Wound type: **Pressure/neuropathic ulcer** Weeks to resolution: **13** Total number of Impax applications: **6** 

(A) 0.9 x 0.8 x 0.3 cm
(B) 4.6 x 3.3 x 0.2 cm
(C) 2 x 1.2 x 0.3 cm

**INITIAL VISIT** Post-debridement applied 2 x 2 cm Impax to all wounds

(A) 0.2 x 0.3 x 0.2cm | Reduced 94% (B) 1.1 x 0.5 x 0.2 cm | Reduced 96% (C) 0.6 x 0.8 x 0.3 cm | Reduced 80%