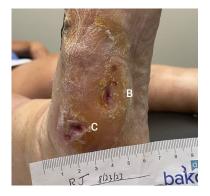

(A) 0.9 x 0.8 x 0.3 cm
(B) 4.6 x 3.3 x 0.2 cm
(C) 2 x 1.2 x 0.3 cm

**INITIAL VISIT** Post-debridement applied 2 x 2 cm Impax to all wounds

(A) 0.2 x 0.3 x 0.2cm | Reduced 94% (B) 1.1 x 0.5 x 0.2 cm | Reduced 96% (C) 0.6 x 0.8 x 0.3 cm | Reduced 80%

**2-WEEK VISIT** Post-debridement applied 2 x 2 cm Impax to all wounds

(A) Wound resolved
(B) 1.8 x 0.4 x 0.1 cm | Reduced 35%
(C) 0.3 x 0.6 x 0.3 cm | Reduced 63%

**6-WEEK VISIT** After surgery to remove infected bone and resolution of infection; post-debridement applied 2 x 2 cm Impax to all wounds

(B) 1.1 x 0.4 x 0.1 cm | Reduced 39% (C) 0.3 x 0.4 x 0.2 cm | Reduced 56%

**8-WEEK VISIT** Post-debridement applied 2 x 2 cm Impax to all wounds

(B) 0.5 x 0.1 x 0.1 cm | Reduced 89% (C) 0.6 x 1 x 0.2 cm | Increased 400%

**10-WEEK VISIT** Post-debridement applied 2 x 2 cm Impax to all wounds

(B) Wound resolved (C) 0.4 x 0.6 x 0.3 cm | Reduced 40%

**12-WEEK VISIT** Post-debridement applied 2 x 2 cm Impax to wound; **all wounds resolved at week 13** 