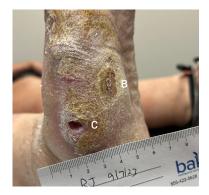

(A) 0.9 x 0.8 x 0.3 cm
(B) 4.6 x 3.3 x 0.2 cm
(C) 2 x 1.2 x 0.3 cm

**INITIAL VISIT** Post-debridement applied 2 x 2 cm Impax to all wounds

(A) 0.2 x 0.3 x 0.2cm | Reduced 94% (B) 1.1 x 0.5 x 0.2 cm | Reduced 96% (C) 0.6 x 0.8 x 0.3 cm | Reduced 80%

**2-WEEK VISIT** Post-debridement applied 2 x 2 cm Impax to all wounds

(A) Wound resolved
(B) 1.8 x 0.4 x 0.1 cm | Reduced 35%
(C) 0.3 x 0.6 x 0.3 cm | Reduced 63%

**6-WEEK VISIT** After surgery to remove infected bone and resolution of infection; post-debridement applied 2 x 2 cm Impax to all wounds

(B) 1.1 x 0.4 x 0.1 cm | Reduced 39% (C) 0.3 x 0.4 x 0.2 cm | Reduced 56%

**8-WEEK VISIT** Post-debridement applied 2 x 2 cm Impax to all wounds

(B) 0.5 x 0.1 x 0.1 cm | Reduced 89% (C) 0.6 x 1 x 0.2 cm | Increased 400%

**10-WEEK VISIT** Post-debridement applied 2 x 2 cm Impax to all wounds

(B) Wound resolved (C) 0.4 x 0.6 x 0.3 cm | Reduced 40%

**12-WEEK VISIT** Post-debridement applied 2 x 2 cm Impax to wound; **all wounds resolved at week 13** 