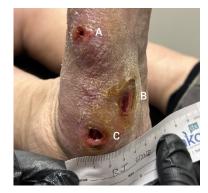

**2-WEEK VISIT** Post-debridement applied 2 x 2 cm Impax to all wounds

(A) Wound resolved
(B) 1.8 x 0.4 x 0.1 cm | Reduced 35%
(C) 0.3 x 0.6 x 0.3 cm | Reduced 63%

**6-WEEK VISIT** After surgery to remove infected bone and resolution of infection; post-debridement applied 2 x 2 cm Impax to all wounds