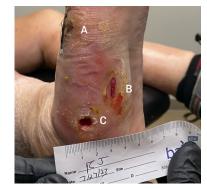

(B) 1.1 x 0.4 x 0.1 cm | Reduced 39% (C) 0.3 x 0.4 x 0.2 cm | Reduced 56%

**8-WEEK VISIT** Post-debridement applied 2 x 2 cm Impax to all wounds

(B) 0.5 x 0.1 x 0.1 cm | Reduced 89% (C) 0.6 x 1 x 0.2 cm | Increased 400%

**10-WEEK VISIT** Post-debridement applied 2 x 2 cm Impax to all wounds

(B) Wound resolved (C) 0.4 x 0.6 x 0.3 cm | Reduced 40%

**12-WEEK VISIT** Post-debridement applied 2 x 2 cm Impax to wound; **all wounds resolved at week 13** 