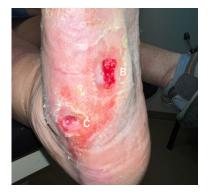

**10-WEEK VISIT** Post-debridement applied 2 x 2 cm Impax to all wounds

(B) Wound resolved (C) 0.4 x 0.6 x 0.3 cm | Reduced 40%

**12-WEEK VISIT** Post-debridement applied 2 x 2 cm Impax to wound; **all wounds resolved at week 13** 